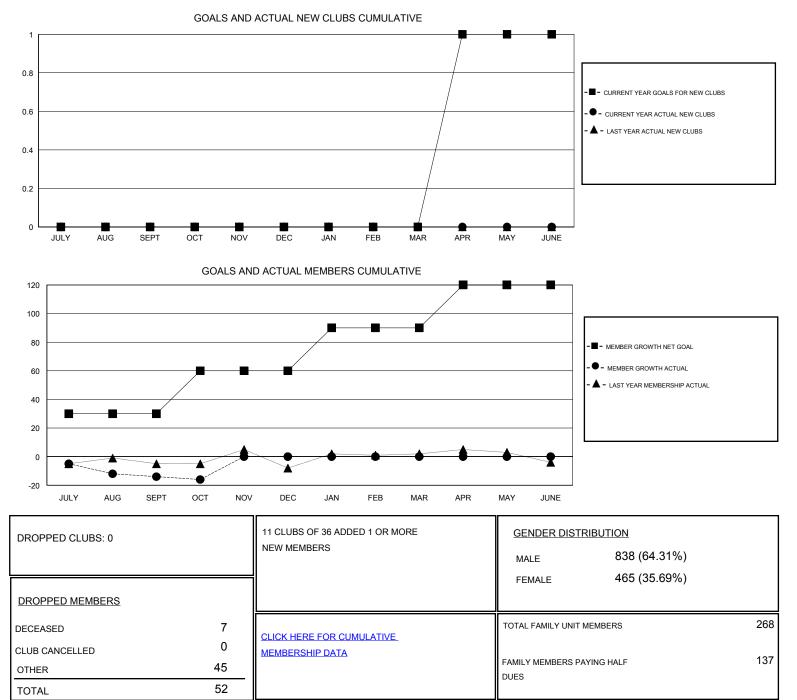

## District 22 D

Results as of: 10/31/2019

| GMT:                  | LOCATION DELAWARE |           |               |                       |                           |                         | GMT CA                                             |
|-----------------------|-------------------|-----------|---------------|-----------------------|---------------------------|-------------------------|----------------------------------------------------|
| Clubs                 |                   |           |               | Members               |                           |                         |                                                    |
| RESULTS FOR 2019-2020 |                   |           |               | RESULTS FOR 2019-2020 |                           |                         |                                                    |
| QUARTER               | NEW CLUB GOAL     | NEW CLUBS | DROPPED CLUBS | QUARTER               | MEMBER GROWTH NET<br>GOAL | MEMBER GROWTH<br>ACTUAL | DROPPED<br>MEMBERS ACTUAL<br>(including transfers) |
| JULY/AUG/SEPT         | 0                 | 0         | 0             | JULY/AUG/SEPT         | 30                        | 23                      | 33                                                 |
| OCT/NOV/DEC           | 0                 | 0         | 0             | OCT/NOV/DEC           | 30                        | 17                      | 19                                                 |
| JAN/FEB/MAR           | 0                 | 0         | 0             | JAN/FEB/MAR           | 30                        | 0                       | 0                                                  |
| APR/MAY/JUNE          | 1                 | 0         | 0             | APR/MAY/JUNE          | 30                        | 0                       | 0                                                  |